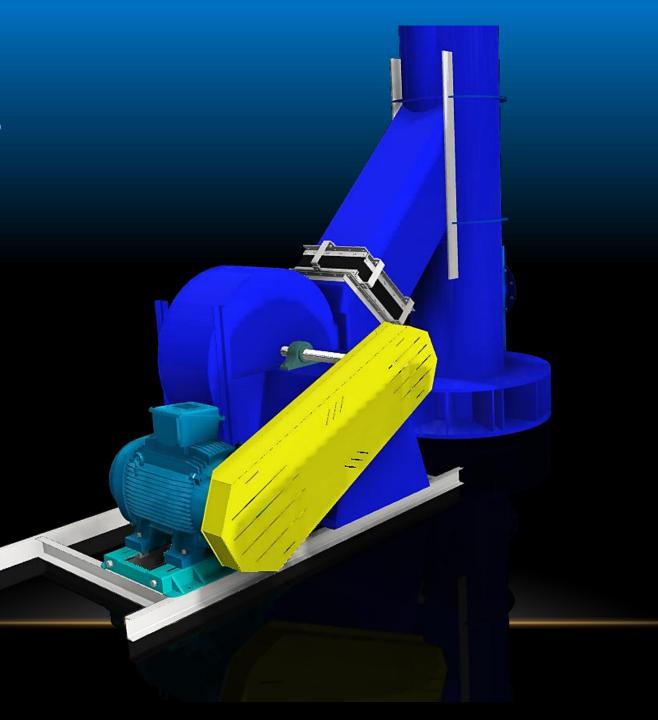

#### WESTERN PNEUMATICS, INC

Design ● Fabrication ● Installation 110 North Seneca Road PO Box 21340 Eugene, OR 97402 Phone: 541-461-2600

Fan pulling air through a filter and discharging through a stack.

Fan also pulls air through the filter by-pass piping during an abort event.