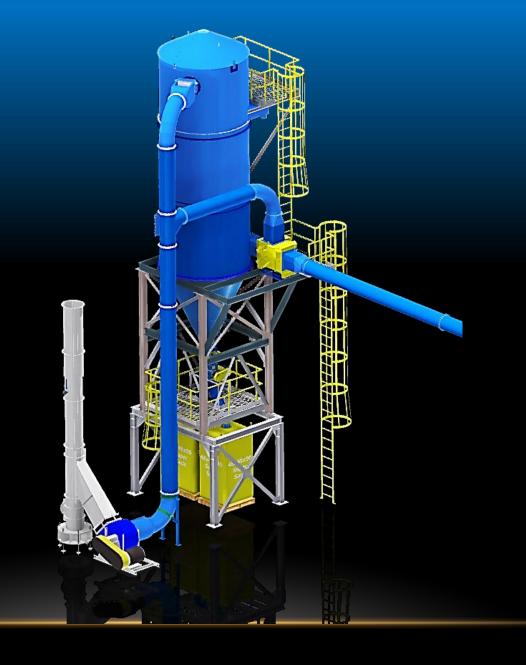

Design ● Fabrication ● Installat 110 North Seneca Road PO Box 21340 Eugene, OR 97402 Phone: 541-461-2600

Fan pulling air through a filter and discharging through a stack.