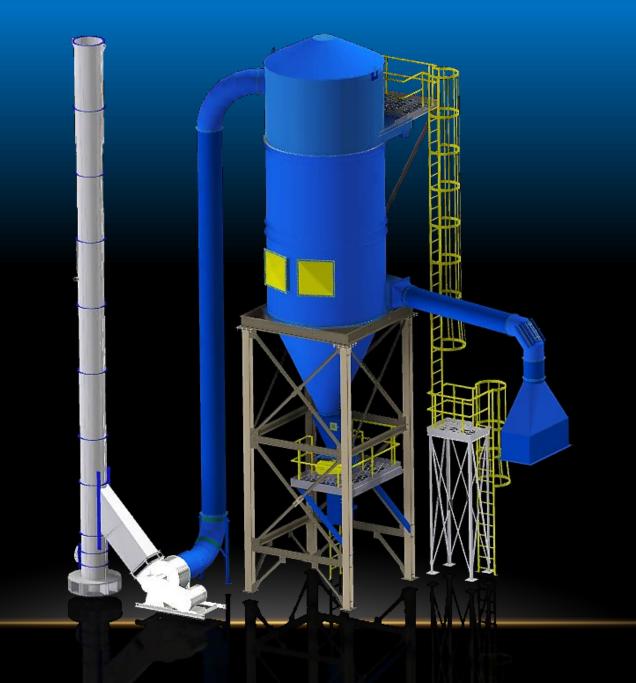

#### WESTERN PNEUMATICS, INC

Design ● Fabrication ● Installation 110 North Seneca Road PO Box 21340 Eugene, OR 97402 Phone: 541-461-2600

Fan pulling air through a filter and discharging through a stack.

Fan also pulls air through the filter by-pass piping during an abort event.