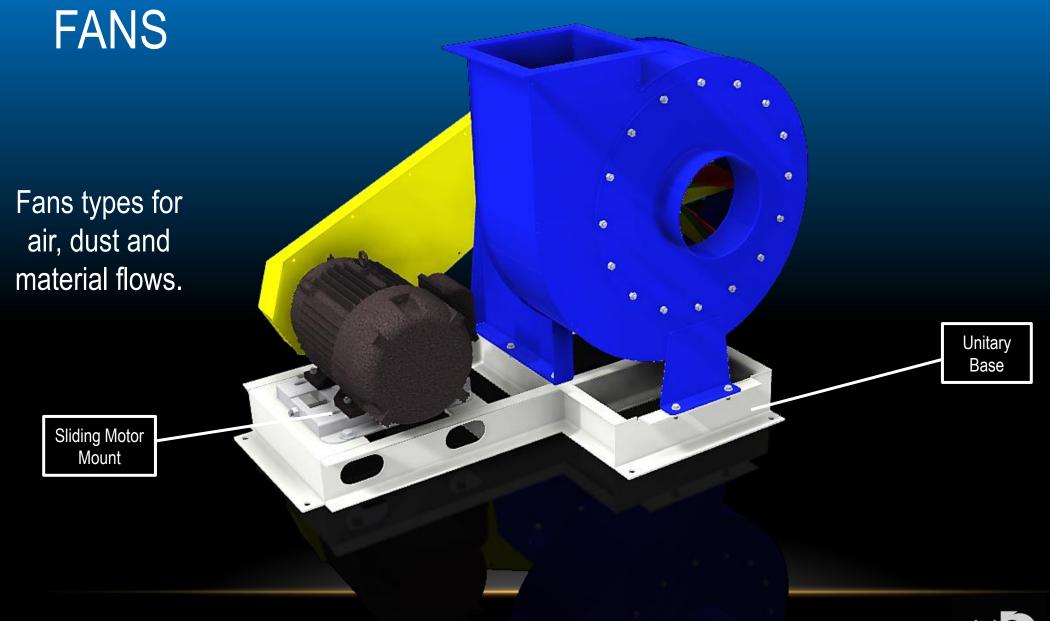

### **FANS**

Available from 500 to 100,000 CFM.

WESTERN PNEUMATICS, INC.
Design ● Fabrication ● Installation
110 North Seneca Road
PO Box 21340 Eugene, OR 97402 Phone: 541-461-2600

WESTERN PNEUMATICS, INC.
Design ● Fabrication ● Installation
110 North Seneca Road
PO Box 21340