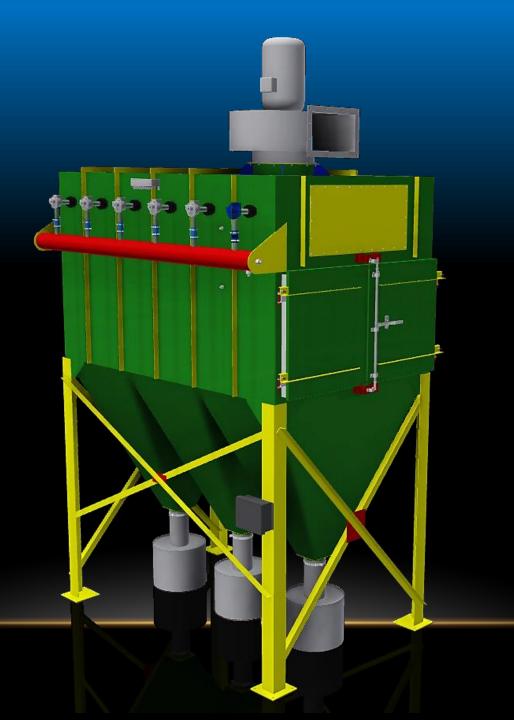

PO Box 21340 Eugene, OR 97402 Phone: 541-461-2600

Fan directly mounted to a filter.

PO Box 21340 Eugene, OR 97402 Phone: 541-461-2600

Fan connected to a stack through an isolation joint.

WESTERN PNEUMATICS, INC.
Design ● Fabrication ● Installation